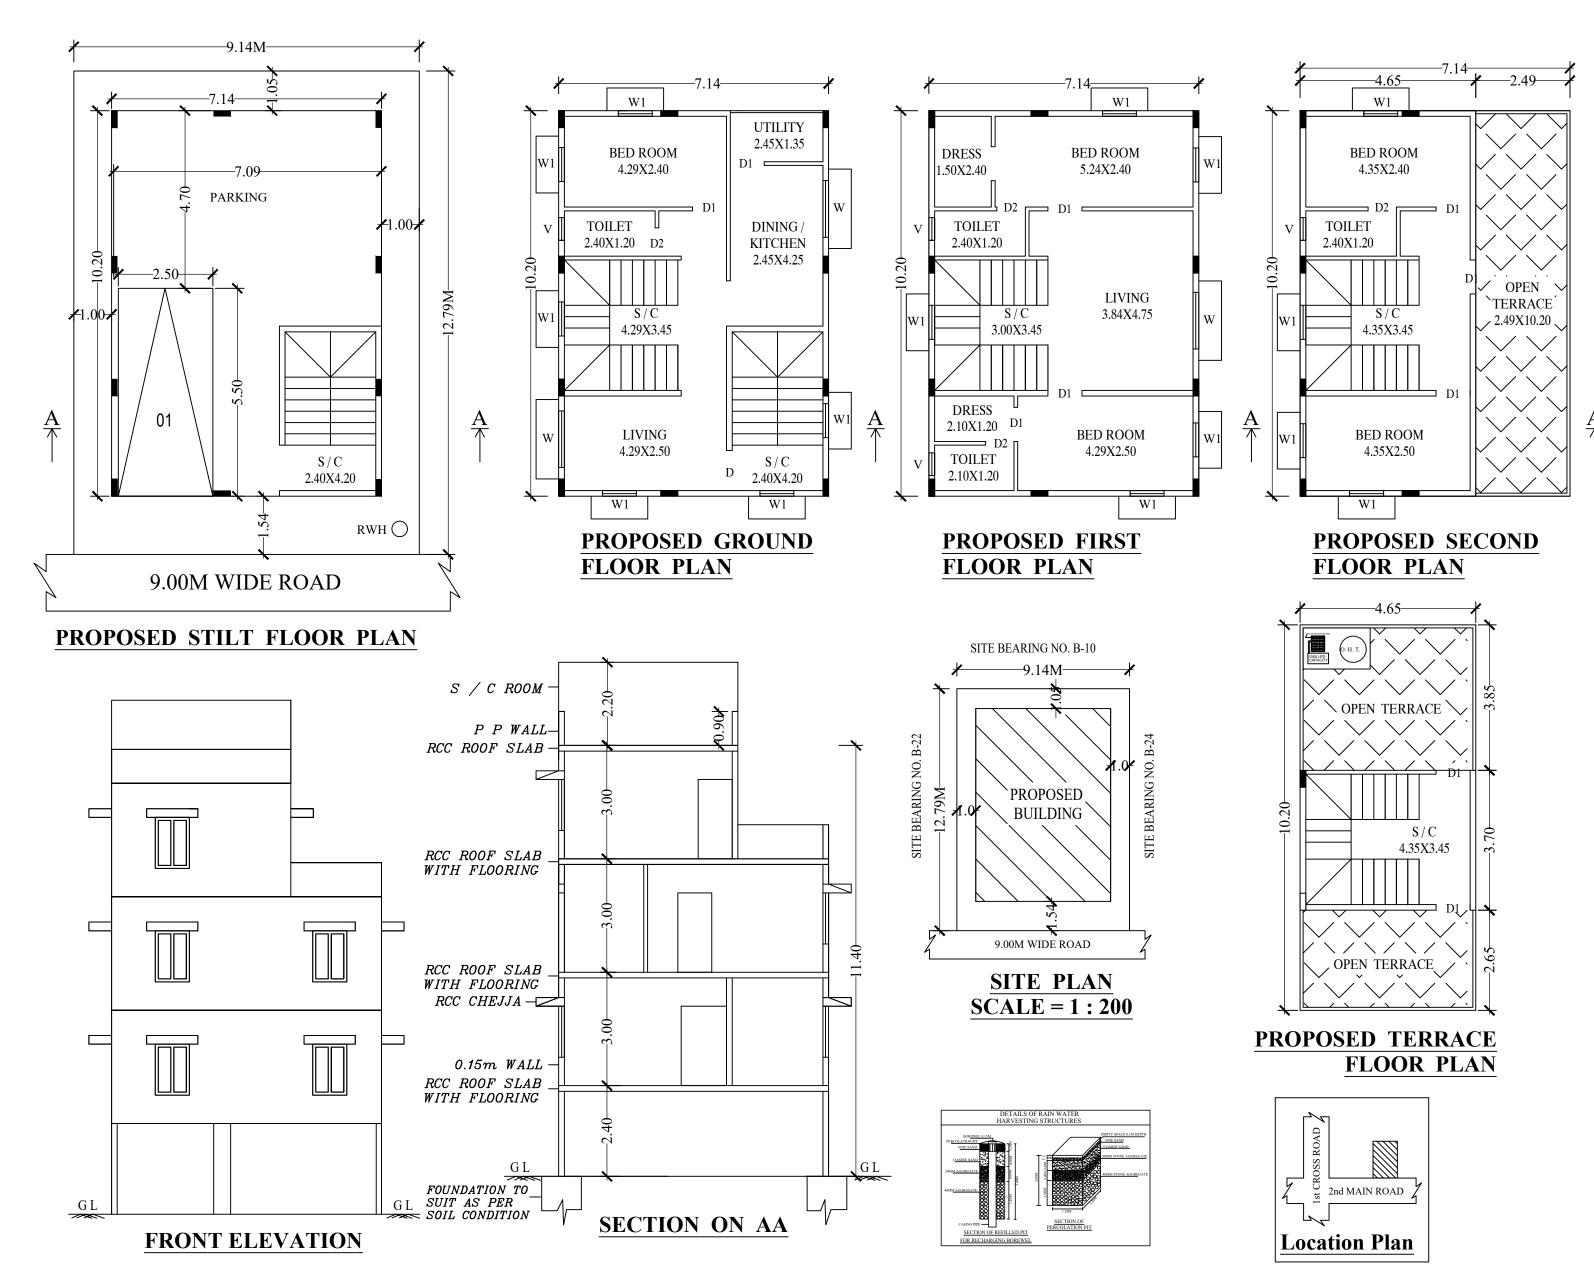

| Floor Name    | Total Built Up<br>Area (Sq.mt.) | Deductions (Area in Sq.m |         | Proposed FAR<br>Area (Sq.mt.) | Total FAR Area<br>(Sq.mt.) | Tnmt (No.) |
|---------------|---------------------------------|--------------------------|---------|-------------------------------|----------------------------|------------|
|               | Area (Sy.mi.)                   | StairCase                | Parking | Resi.                         | (34.111.)                  |            |
| Terrace Floor | 17.21                           | 17.21                    | 0.00    | 0.00                          | 0.00                       | 00         |
| Second Floor  | 47.43                           | 0.00                     | 0.00    | 47.43                         | 47.43                      | 00         |
| First Floor   | 72.83                           | 0.00                     | 0.00    | 72.83                         | 72.83                      | 00         |
| Ground Floor  | 72.83                           | 0.00                     | 0.00    | 72.83                         | 72.83                      | 01         |
| Stilt Floor   | 72.83                           | 0.00                     | 62.75   | 10.08                         | 10.08                      | 00         |
| Total:        | 283.13                          | 17.21                    | 62.75   | 203.17                        | 203.17                     | 01         |

### Block USE/SUBUSE Details

| Block Name                 | Block Use   | Block Sub |  |  |  |
|----------------------------|-------------|-----------|--|--|--|
| A (A)                      | Residential | Residen   |  |  |  |
| Required Parking(Table 7a) |             |           |  |  |  |

| Block                    | Type SubUse | Subles      | Area     | Ur    | iits  |            | Car   |       |
|--------------------------|-------------|-------------|----------|-------|-------|------------|-------|-------|
| Name                     | Type        | Subuse      | (Sq.mt.) | Reqd. | Prop. | Reqd./Unit | Reqd. | Prop. |
| A (A)                    | Residential | Residential | 50 - 225 | 1     | -     | 1          | 1     | 1     |
|                          | Total :     |             | -        | -     | -     | -          | 1     | 1     |
| Parking Check (Table 7b) |             |             |          |       |       |            |       |       |

| Vehicle Type  | R   | eqd.          | Achieved |               |  |
|---------------|-----|---------------|----------|---------------|--|
| venicie i ype | No. | Area (Sq.mt.) | No.      | Area (Sq.mt.) |  |
| Car           | 1   | 13.75         | 1        | 13.75         |  |
| Total Car     | 1   | 13.75         | 1        | 13.75         |  |
| Other Parking | -   | -             | -        | 49.00         |  |
| Total         |     | 13.75         |          | 62.75         |  |